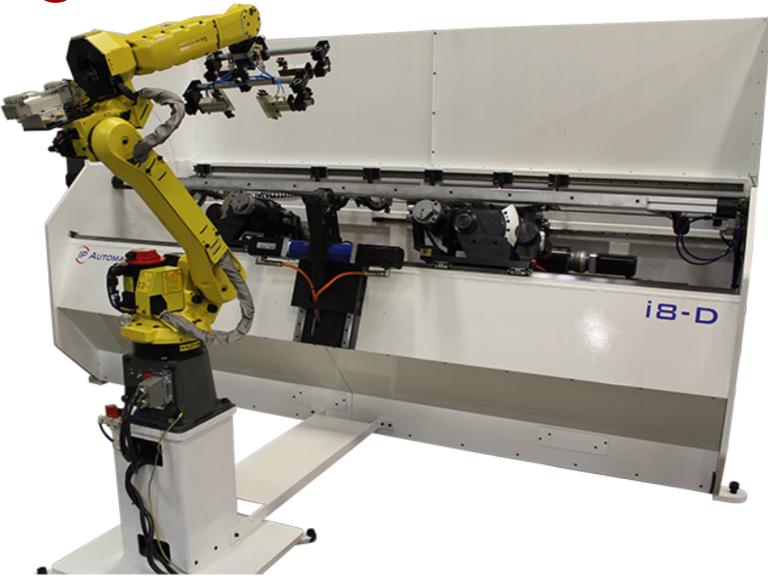

# iX-D Series

CNC DUAL HEAD WIRE BENDING MACHINE

### **TECHNICAL DATA**

| Model              | i6-D                   | i8-D                   | i10-D                  |
|--------------------|------------------------|------------------------|------------------------|
| Wire               | 1.5 - 4.0mm            | 2.0 - 6.5mm            | 2.5 - 8mm              |
| Tensile            | 620 N/mm <sup>2</sup>  | 620 N/mm <sup>2</sup>  | 620 N/mm <sup>2</sup>  |
| Bend Radii         | 4                      | 4 or 8                 | 4 or 8                 |
| Max Wire<br>Length | 2300mm<br>or<br>3300mm | 2300mm<br>or<br>3300mm | 2300mm<br>or<br>3300mm |
| Robot Reach        | 900 mm                 | 900 mm                 | 1420 mm                |