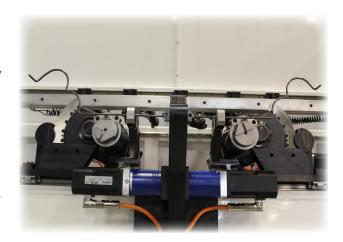

### **COMMON MACHINE FEATURES**

- All electric machine function with programmable clamp, transfer and guide movement
- Infinite rotation on rotary wire clamp
- Servo wire cutoff
- High speed rotary wire straightener with quick change system
- Retractable CNC controlled wire guides for fast throughput and maintenance free operation

### **OPTIONAL ACCESSORIES**

- Available traverse bed head for off axis bending and large die bending
- Retractable center wire clamp
- Robotic butt welding attachments
- Robotic auto-ferruling of wire ends for border wire production